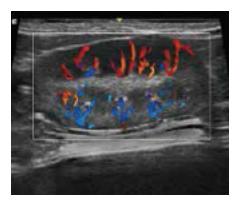

### Definitive Image Quality

Revolutionary platform with superb detail resolution.

Clear display of canine gallbladder

TAI in action- providing excellent detail, resolution, and color sensitivity

Renal spectrum

Uniform internal echo displaying a canine's bladder

Adult phased array probe showing blood flow during a cardiac examination

Pediatric phased array probe delivering an excellent spectrum without any background noise.