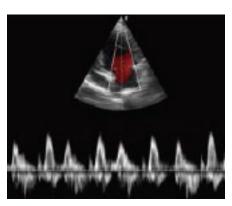

Uniform internal echo displaying a canine's bladder

Adult phased array probe showing blood flow during a cardiac examination

Pediatric phased array probe delivering an excellent spectrum without any background noise.