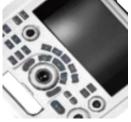

# AX2 Diagnostic Ultrasound

TheAX2 has been designed from the relentless focus on delivering uncompromising performance at a cost-effective price. Alone with the unique dual-batteries inspiration in a 4.5kg lightweight magnesium alloy body, the remarkable AX2 delivers surprising value to meet all the demands for clinical care.

#### Distinctive Design Highlighted Features

180 degree screen rotation

Dual battery design

Ergonomic control panel

Ultra-portable design