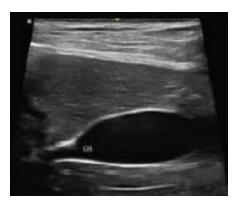

### Definitive Image Quality

Revolutionary platform with superb detail resolution.

Clear display of canine gallbladder

TAI in action- providing excellent detail, resolution, and color sensitivity

Renal spectrum

Uniform internal echo displaying a canine's bladder

Adult phased array probe showing blood flow during a cardiac examination

Pediatric phased array probe delivering an excellent spectrum without any background noise.