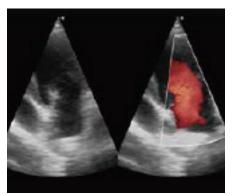

### Definitive Image Quality

Revolutionary platform with superb detail resolution.

Clear display of canine gallbladder

TAI in action- providing excellent detail, resolution, and color sensitivity

Renal spectrum

Uniform internal echo displaying a canine's bladder

Adult phased array probe showing blood flow during a cardiac examination

Pediatric phased array probe delivering an excellent spectrum without any background noise.