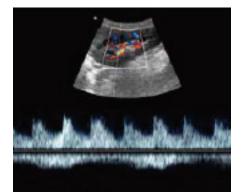

### Definitive Image Quality

Revolutionary platform with superb detail resolution.

Clear display of canine gallbladder

TAI in action- providing excellent detail, resolution, and color sensitivity

Renal spectrum

Uniform internal echo displaying a canine's bladder

Adult phased array probe showing blood flow during a cardiac examination

Pediatric phased array probe delivering an excellent spectrum without any background noise.