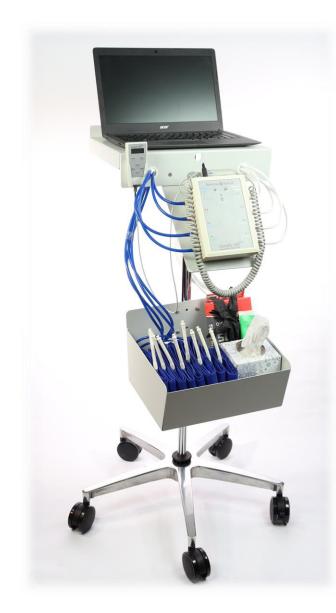

## + PC-based system

- + Easy staff training simple to learn and use
- Point & Click reporting right on the computer
- + Cuff-Link
  - ✤ 8MHz Doppler
  - Automated cuff selector no moving tubes
  - Automated inflation & deflation
- + 8.5x11 Standard Reports
  - + No taping or pasting waveform strips
- + Data files easily attached to EMR records
- + 2-year warranty

#### ABI-500CL Kit – what's included:

- simpleABI Reporting Software
- + 8 port Cuff-Link<sup>™</sup> cuff selector with remote
- ✤ Sensitive 8MHz Doppler
- ✤ PPG Probe
- + 10 cuffs (2x10cm, 4x12cm, 2x12cm long, 2x1.9cm)