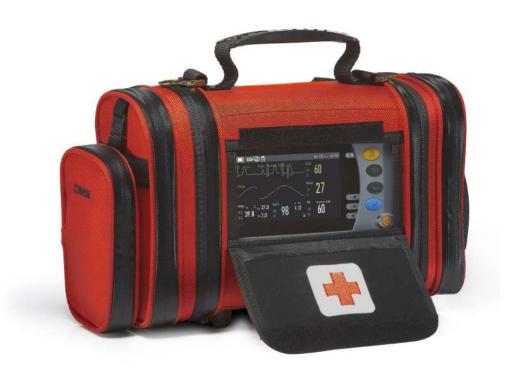

## **C30-V**

## Your Companion, We Care

Portable & Durable for Veterinary Monitoring

## Portable & Durable for Veterinary Monitoring

- 4.3-inch high resolution touchscreen display up to 2 waveforms.
- Lightweight, ergonomic design with built-in transportation handle.
- Standard features includes 3/5 lead ECG, Dual temps,CO2,SpO2,NIBP, Respiration.
- Extensive data storage capability for alarms, events, NIBP measurement and up to 48 hours trend storage & 25 minuets review.