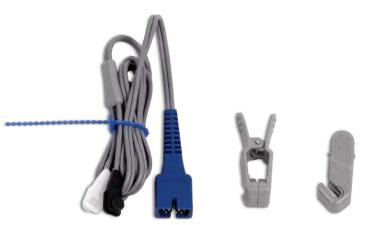

## **C30-V**

## Your Companion, We Care

Portable & Durable for Veterinary Monitoring







## Portable & Durable for Veterinary Monitoring

- 4.3-inch high resolution touchscreen display up to 2 waveforms.
- Lightweight, ergonomic design with built-in transportation handle.
- Standard features includes 3/5 lead ECG, Dual temps,CO2,SpO2,NIBP, Respiration.
- Extensive data storage capability for alarms, events, NIBP measurement and up to 48 hours trend storage & 25 minuets review.



Suntech Veterinary NIBP Cuff



Nellcor Veterinary SpO<sub>2</sub> Sensor



## Shenzhen Comen Medical Instruments Co., Ltd.

Add: No.2 of FIYTA Timepiece Building, Nanhuan Avenue, Matian Sub-district, Guangming District, Shenzhen, 518106, Guangdong, China.Tel:+86-755-2640 8879400-700-9488Fax:+86-755-2643 1232Website: en.comen.comE-mail: info@szcomen.com