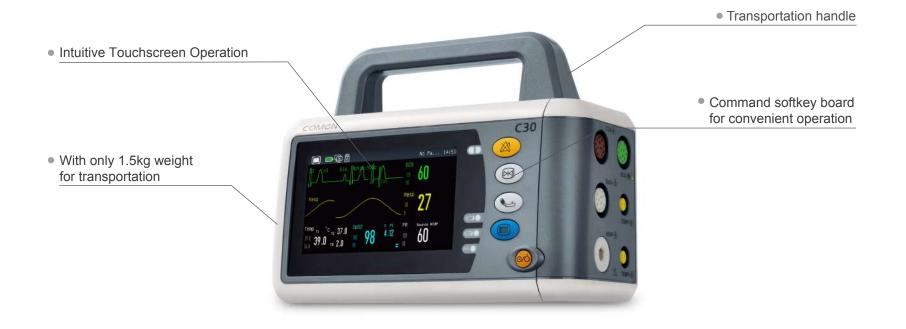

## Portable & Durable for Veterinary Monitoring

- 4.3-inch high resolution touchscreen display up to 2 waveforms.
- Lightweight, ergonomic design with built-in transportation handle.
- Standard features includes 3/5 lead ECG, Dual temps,CO2,SpO2,NIBP, Respiration.
- Extensive data storage capability for alarms, events, NIBP measurement and up to 48 hours trend storage & 25 minuets review.