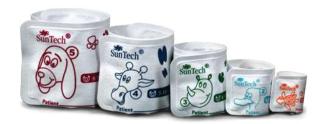

## **C30-V**

## Your Companion, We Care

Portable & Durable for Veterinary Monitoring







## Portable & Durable for Veterinary Monitoring

- 4.3-inch high resolution touchscreen display up to 2 waveforms.
- Lightweight, ergonomic design with built-in transportation handle.
- Standard features includes 3/5 lead ECG, Dual temps,CO2,SpO2,NIBP, Respiration.
- Extensive data storage capability for alarms, events, NIBP measurement and up to 48 hours trend storage & 25 minuets review.



Suntech Veterinary NIBP Cuff



Nellcor Veterinary SpO<sub>2</sub> Sensor



## Shenzhen Comen Medical Instruments Co., Ltd.

Add: No.2 of FIYTA Timepiece Building, Nanhuan Avenue, Matian Sub-district, Guangming District, Shenzhen, 518106, Guangdong, China.Tel:+86-755-2640 8879400-700-9488Fax:+86-755-2643 1232Website: en.comen.comE-mail: info@szcomen.com